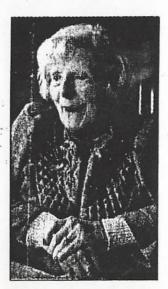

Anna Marie Schmoker daughter of Reter Schmoker and Elizabeth Blaver is Shown above with her two Cheldren leg her husband John W. Barger, John Jesse and Elizabeth Barger.

anna later married Stilbert Lupler and by him had three more Children.