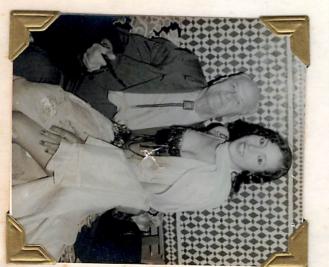

Anna Marie Schmoker daughter of Reter Schmoker and Elizabeth Blaver is Shown above with her two Cheldren leg her husband John W. Barger, John Jesse and Elizabeth Barger.

anna later married Stilbert Lupler and by him had three more Children.