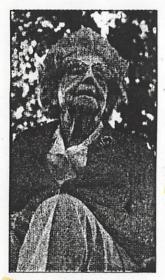

## Gil Lupher

Was born in Panal county, Penn., Aug. 25th, 1844, and died March 29th, 1924, at Glendale, Calif., aged 79 years, 7 months, and 4 days,

#### OBITUARY-GILBERT LUPHER

Gilbert Lupher was born near Franklin, Pa., Aug. 25, 1844, and died in Glendale, Calif., on March 29, 1924. He was mustered out as a member of the Fourth Pennsylvania Cavalry of the Civil war. He came to Iowa in 1883 and settled on a farm south of Tingley. In 1893 he was married to Mrs. Anna Barger. Two children were born-Lawrence, who died at the age of two years, and Miss Lee (Lupher), who resides in Los Angeles. His wife preceded him in death by seventeen years. He was active in the Tingley Post G. A. R. until 1907, when the family moved to Des Moines, where he transferred to the Crocker Post. He was active in the Highland Park Presbyterian church of Des Moines. He was a kind and loving husband and father. One daughter, Miss Lee, is left to mourn