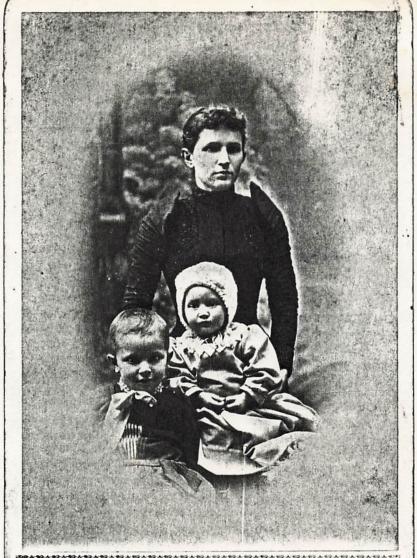

Anna Marie Schmoker daughter of Reter Schmoker and Elizabeth Blaver is Shown above with her two Cheldren leg her husband John W. Barger, John Jesse and Elizabeth Barger.

anna later married Stilbert Lupler and by him had three more Children.