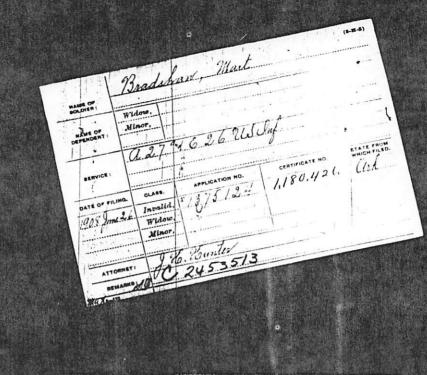

-------------------|---------|----------------|----------------------------------------|---------|-----------------------------|
|                       | Broyd   | Sradsh         | aw, Ca                                 | therene | یند.<br>۵۰۰ می<br>۱۰۰۰۰۰۰۰۰ |
| HAME OF<br>DEPENDENTI | Minor,  | 4 mo           | ss. Can                                |         | TALE FRO                    |
| DATE OF FILMO         | 0.498.  | APPLICATION NO | interest and the second                | ATE NO. | 22                          |
| 1900 July             | Willow. | 12333          | .8                                     |         |                             |
| ATTORNE               | Y       |                | 1.1.1.1.1.1.1.1.1.1.1.1.1.1.1.1.1.1.1. |         | 1                           |



| 同門があった。              | 0.5                | ahaw; marion                    | (8-96-8)   |
|----------------------|--------------------|---------------------------------|------------|
| HAME OF              | 1                  | here in the second second       |            |
| NAME OF<br>DEPENDENT | Widow,<br>Minor,   | 1                               |            |
| eravior              | HQ_100             | la hf                           | <u></u>    |
| DATE OF FILING.      | OLADA.             | APPLICATION NO. CERTIFICATE NO. | STATE FROM |
| 189.0 Den 4          | Invalid,<br>Widow, | 759454 727642                   | Pa         |
|                      | Minor,             | 1 <u>s</u>                      |            |
| ATTORNEY             | 55 gs              |