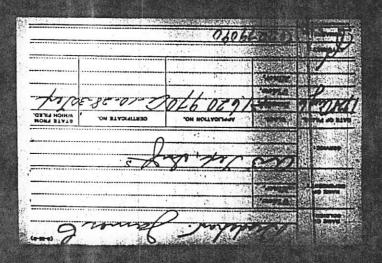

genealogy at Bowdein

1900 Boston Derectory Bradshever, aaron bods Bradshow, Conglenway , afford a salemen y 77 Warts h, at allentic , Arthur 9, " 450 4.7 **3**4 Austros trars monder h 13 shafeld Briggs marie blacks my 468 mass ho Carletons B formater, 130 Congress & at Everett , Callen word of Natalis h , 82 Bowlo Charles It treas 53 state more hat somewelly Edwar 14 clerk 51 Wash M & at somewell Frederick W millhand h 33 Dickons. 39FFE Georg clerk Butter, wharf bods 220 Highland Rost Herbert carries 178 Devenshire nor 304, hat Somewell Jacob B foreman & 17 Juncoln Dos James printes 1Williams at h & 1 Canden Judisins confuntes h 15 Dickens J. Edams clerk 14 State bde at Somervill michael J. Labores & 130 marginal , Robert 2 518 Wash, hat homewill bouten Sadie & lunch roan +270 Dorcherley ave. boloson , Starton Alsingly by 2 Highland Rox , There as rollesmon 1 12 Commerches & at maplewood Thereas & eleck bds 190 Bouch inspector 71 Killy and rom 1 \$ 71 Eduan Whiterell a choistanates h 1020 Wash. I. M.