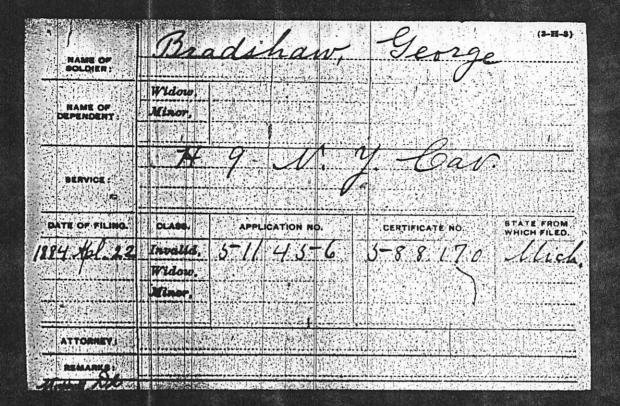

3.2                                      |            |                   |
| Midow,                                                                                                         | 4292        | 77                                       |            | Md                |
| Carper -                                                                                                       |             |                                          |            |                   |
| 1 Balack                                                                                                       |             |                                          |            |                   |
| The second s |             | the second second                        |            | the second second |





| NAME OF         | Bradshaw, les                             | rge             | (8-H-S                                |
|-----------------|-------------------------------------------|-----------------|---------------------------------------|
| BOLDIER :       | Widow,                                    | <u>()</u>       |                                       |
| NAME OF         | Minor,                                    |                 | · · · · · · · · · · · · · · · · · · · |
| BERVICE         | 8.46 U. 8. 6 mg                           | 2               |                                       |
|                 |                                           |                 |                                       |
| DATE OF FILING  |                                           |