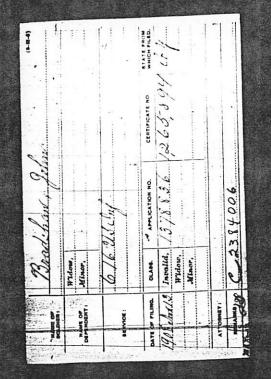

Invalid,<br>Widow, | 120 | 3.9.4.1      |                                                                                                                 | se         |
| 00111 00 Plane | Invalid,<br>Widow, | 120 | 3.9.4.1      |                                                                                                                 | Se         |

(1-11-0) Bradshaw John BANE OF Bradshaw , Mary Same Widow, TAME OF Minor, 6+62 me millar NTATE FROM CERTIF ...... APPLICATION NO. DA CLASS. T OF FILING 148515 114.1161 Invalid, 1169 Dept 30 ask Widow, 1909 24229 Minor, NEY MARKS in 77

100 J



Bradshaw John (3-12-0) Minor. Hallam Samuel Ed. Er 6 Ill Car. BTATE FROM In in CERTIFICATE NO. DATE OF APPLICATION NO. Invalid, Willow, Press of . 78133 146373 1867. apr. 29 Minor. Wa di 防御司 Roca



REMANDEL - ----

| 5 (cma)       | Bradelhere gamey | Janne Inf             | NO CERTIFICATE NO. BTATE FROM | 9 432 896 Cart                         |       |          |