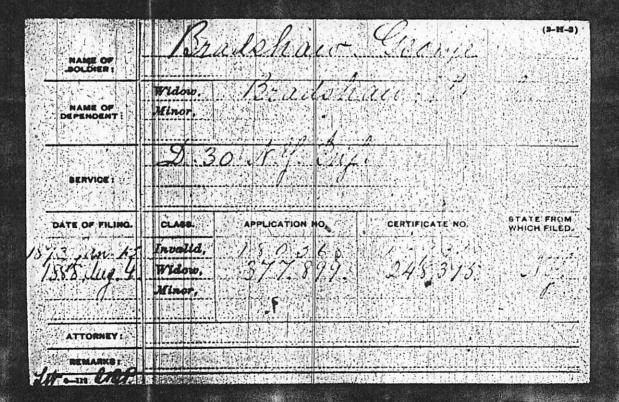

.2                                      |            |                   |
| Midow,                                                                                                         | 4292        | 77                                       |            | Md                |
| Carper -                                                                                                       |             |                                          |            |                   |
| 1 Balack                                                                                                       |             |                                          |            |                   |
| The second s |             | the second second                        |            | the second second |





| NAME OF         | Bradshaw, les                             | rge             | (8-H-S                                |
|-----------------|-------------------------------------------|-----------------|---------------------------------------|
| BOLDIER :       | Widow,                                    | <u>()</u>       |                                       |
| NAME OF         | Minor,                                    |                 | · · · · · · · · · · · · · · · · · · · |
| BERVICE         | 8.46 U. 8. 6 mg                           | 2               |                                       |
|                 |                                           |                 |                                       |
| DATE OF FILING  |                                           |