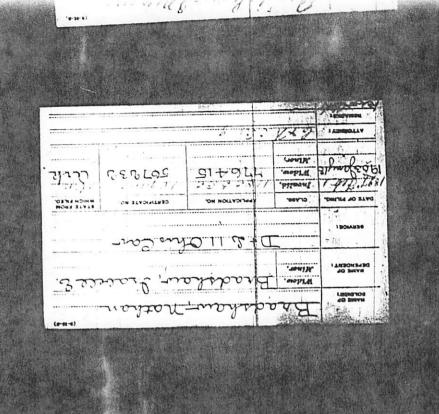

genealogy at Bowdein

1900 Boston Derectory Bradshever, aaron bods Bradshow, Conglenway , afford a salemen y 77 Warts h, at allentic , Arthur 9, " 450 4.7 **3**4 Austros trars monder h 13 shafeld Briggs marie blacks my 468 mass ho Carletons B formater, 130 Congress & at Everett , Callen word of Natalis h , 82 Bowlo Charles It treas 53 state more hat somewelly Edwar 14 clerk 51 Wash M & at somewell Frederick W millhand h 33 Dickons. 39FFE Georg clerk Butter, wharf bods 220 Highland Rost Herbert carries 178 Devenshire nor 304, hat Somewell Jacob B foreman & 17 Juncoln Dos James printes 1Williams at h & 1 Canden Judisins confuntes h 15 Dickens J. Edams clerk 14 State bde at Somervill michael J. Labores & 130 marginal , Robert 2 518 Wash, hat homewill bouten Sadie & lunch roan +270 Dorcherley ave. boloson , Starton Alsingly by 2 Highland Rox , There as rollesmon 1 12 Commerches & at maplewood Thereas & eleck bds 190 Bouch inspector 71 Killy and rom 1 \$ 71 Eduan Whiterell a choistanates h 1020 Wash. I. M.