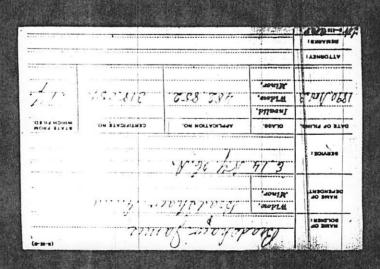

genealogy at Bowdein

1900 Boston Derectory Bradshever, aaron bods Bradshow, Conglenway , afford a salemen y 77 Warts h, at allentic , Arthur 9, " 450 4.7 **3**4 Austros trars monder h 13 shafeld Briggs marie blacks my 468 mass ho Carletons B formater, 130 Congress & at Everett , Callen word of Natalis h , 82 Bowlo Charles It treas 53 state more hat somewelly Edwar 14 clerk 51 Wash M & at somewell Frederick W millhand h 33 Dickons. 39FFE Georg clerk Butter, wharf bods 220 Highland Rost Herbert carries 178 Devenshire nor 304, hat Somewell Jacob B foreman & 17 Juncoln Dos James printes 1Williams at h & 1 Canden Judisins confuntes h 15 Dickens J. Edams clerk 14 State bde at Somervill michael J. Labores & 130 marginal , Robert 2 518 Wash, hat homewill bouten Sadie & lunch roan +270 Dorcherley ave. boloson , Starton Alsingly by 2 Highland Rox , There as rollesmon 1 12 Commerches & at maplewood Thereas & eleck bds 190 Bouch inspector 71 Killy and rom 1 \$ 71 Eduan Whiterell a choistanates h 1020 Wash. I. M.