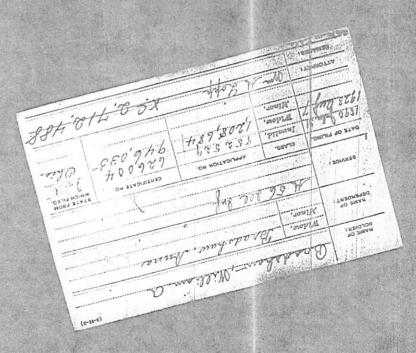

PFGS0018 6/81 Printed in USA

·

| Born                       | AND Ebernsyn Bra                                                       |                   | <u>.                                    </u> |           | -                   |                                       | ·                                      |
|----------------------------|------------------------------------------------------------------------|-------------------|----------------------------------------------|-----------|---------------------|---------------------------------------|----------------------------------------|
| Chr                        | 09 AUG- 1873/1/ Pla                                                    | ice de ta la hart | 0                                            | 10.       | 7                   |                                       |                                        |
| Marr                       | • • • •                                                                |                   | Joseph Michan                                | A, Mil    | <u> </u>            |                                       |                                        |
| Died                       | Pla                                                                    |                   |                                              |           |                     |                                       |                                        |
| Bur.<br>HUSBANI<br>FATHER  | oʻs Pla                                                                |                   | HUSBAND'S                                    |           |                     |                                       |                                        |
| HUSBAN                     | D'S<br>VIVES                                                           |                   |                                              |           |                     | -                                     |                                        |
|                            | Box the Colo                                                           |                   |                                              |           |                     |                                       |                                        |
|                            | Mangaret Colen                                                         |                   |                                              |           |                     |                                       |                                        |
| Born                       | Pla                                                                    |                   |                                              |           |                     |                                       | ······································ |
| Died                       | Pla                                                                    |                   |                                              | · · · ·   |                     |                                       |                                        |
| Bur.<br>WIFÈ'S             |                                                                        | co                |                                              |           |                     |                                       |                                        |
| FATHER                     |                                                                        |                   | WIFE'S<br>MOTHER                             | · · · ·   |                     |                                       |                                        |
| WIFE'S<br>OTHER<br>HUSBAND | DS                                                                     |                   | <u> </u>                                     |           |                     |                                       |                                        |
| SEX                        | CHILDREN<br>List each child (whether living or dead) in order of birth | WHEN BORN         | WHERE BORN                                   | }         |                     | DATE OF FIRST MARRIAGE                | WHEN DIED                              |
| M<br>F                     | Given Names Surname                                                    | DAY MONTH YEAR    | TOWN                                         | COUNTY    | STATE OR<br>COUNTRY | то whom                               |                                        |
| 1                          |                                                                        |                   |                                              |           |                     | I                                     |                                        |
| 2                          |                                                                        |                   |                                              |           |                     |                                       |                                        |
|                            |                                                                        |                   |                                              |           |                     | <b> </b>                              |                                        |
| 3                          |                                                                        |                   | ·····                                        |           |                     |                                       |                                        |
|                            |                                                                        |                   |                                              |           |                     |                                       |                                        |
| 4                          |                                                                        |                   |                                              |           |                     |                                       |                                        |
| 5                          |                                                                        |                   |                                              |           |                     | <br>                                  |                                        |
|                            |                                                                        |                   |                                              |           |                     | <b>-</b>                              |                                        |
| 6                          | ······                                                                 |                   |                                              |           |                     |                                       |                                        |
|                            |                                                                        |                   |                                              |           |                     |                                       |                                        |
| 7                          |                                                                        |                   |                                              |           |                     | L                                     | <u> </u>                               |
| 8                          |                                                                        |                   |                                              |           |                     | <u> </u>                              |                                        |
| -                          |                                                                        |                   |                                              |           |                     | ┝ <b>-</b>                            | · · · · · · · · · · · · · · · · · · ·  |
| 9                          | ·····                                                                  | + +               |                                              |           | 1                   |                                       |                                        |
|                            |                                                                        |                   | <u></u>                                      |           |                     |                                       |                                        |
| 10                         |                                                                        |                   |                                              |           |                     | L                                     |                                        |
| 11                         | nit tom Eller                                                          | preman            |                                              |           |                     |                                       |                                        |
| 6                          | mes at m = Pontland                                                    | Portland          |                                              |           |                     | ┝┈┈╴╸╸╸╸╸┛                            |                                        |
| SOURCE                     | S OF INFORMATION                                                       |                   | · · · · · · · · · · · · · · · · · · ·        | OTHER MAR | RIAGES              | · · · · · · · · · · · · · · · · · · · | 1                                      |
| ore                        |                                                                        |                   |                                              |           |                     |                                       |                                        |
| res                        | <i>,</i>                                                               |                   |                                              |           | ·                   |                                       |                                        |
|                            |                                                                        |                   |                                              |           |                     |                                       |                                        |
|                            |                                                                        |                   |                                              | 1         |                     |                                       |                                        |
|                            |                                                                        |                   |                                              | 1         |                     |                                       |                                        |