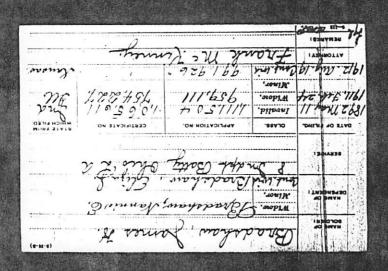

**F**3

| ĺ                    | HUS            | SBAND <u>C.</u> almon                                                  | n Bradshaw         |                                        |                                       |                                       |                                       |                          |
|----------------------|----------------|------------------------------------------------------------------------|--------------------|----------------------------------------|---------------------------------------|---------------------------------------|---------------------------------------|--------------------------|
|                      | Born           | /917 (jPla                                                             | C0                 |                                        |                                       |                                       | · · · · · · · · · · · · · · · · · · · |                          |
|                      | Chr            |                                                                        |                    |                                        |                                       |                                       |                                       |                          |
|                      |                | Pla                                                                    |                    |                                        |                                       |                                       |                                       |                          |
|                      | Died.          |                                                                        | co anglican (Am. ) | A Mantin NR                            |                                       |                                       |                                       | ·                        |
| -                    | BUR.           | IAND'S<br>IER                                                          | co dana (ma        | HUSBAND'S                              |                                       |                                       |                                       |                          |
| child                | HUSB           | ER WIVES                                                               |                    | MOTHER                                 |                                       |                                       |                                       |                          |
| hat                  | WIF            | a 11 TID.                                                              | -                  |                                        |                                       |                                       |                                       |                          |
| ğ                    | Born.          |                                                                        | C0                 |                                        |                                       |                                       |                                       |                          |
| tain                 | Chr.           |                                                                        | Ce                 |                                        |                                       |                                       |                                       |                          |
| <u>~</u>             | Died           |                                                                        | ce                 | 1. Martins MB                          |                                       |                                       |                                       |                          |
| Page                 | Bur.<br>WIFE'  | 5                                                                      | a Anglican Cam, &  | , //////////////////////////////////// |                                       |                                       | · · · · · · · · · · · · · · · · · · · | ·····                    |
| 5 [                  | FATH<br>WIFE'S | S                                                                      |                    | MOTHER                                 |                                       |                                       |                                       |                          |
| ŝ                    | OTHER<br>HUSB  | ANDS                                                                   |                    |                                        |                                       |                                       |                                       |                          |
| ja l                 | SEX            | CHILDREN<br>List each child (whether living or dead) in order of birth | WHEN BORN          | WHERE BORN                             |                                       |                                       | DATE OF FIRST MARRIAGE                | WHEN DIED<br>DAY MONTH Y |
| ž.                   | M<br>F         | Given Names Surname                                                    | DAY MONTH YEAR     | TOWN                                   | COUNTY                                | STATE OR<br>COUNTRY                   | то whom                               |                          |
| ×                    | '              |                                                                        |                    |                                        |                                       |                                       | L                                     |                          |
| 5                    | 2              |                                                                        |                    | •                                      |                                       |                                       |                                       |                          |
| ace                  | -              |                                                                        |                    |                                        |                                       |                                       | ┝╧╾╴╴╸╴╸╸╸┺                           | ·····                    |
| ā                    | 3              | · · · · · · · · · · · · · · · · · · ·                                  |                    |                                        |                                       | · · · · · · · · · · · · · · · · · · · | · · · · · · · · · · · · · · · · · · · |                          |
| š                    |                |                                                                        |                    |                                        |                                       |                                       | <b>├</b> ▲                            |                          |
| eute                 | 4              |                                                                        |                    |                                        | · · · · · · · · · · · · · · · · · · · | <u> </u>                              |                                       |                          |
| S                    |                |                                                                        |                    |                                        |                                       |                                       |                                       |                          |
|                      | 5              |                                                                        |                    |                                        |                                       |                                       |                                       |                          |
| family               |                | ·                                                                      |                    |                                        |                                       |                                       |                                       |                          |
| he fa                | 6              |                                                                        |                    |                                        |                                       |                                       |                                       |                          |
| ະເ                   | 7              |                                                                        |                    |                                        |                                       |                                       |                                       |                          |
| r of                 | ′              |                                                                        |                    |                                        |                                       |                                       |                                       |                          |
| ŝ                    | 8              |                                                                        |                    |                                        |                                       |                                       |                                       | ·····                    |
| Se                   |                |                                                                        |                    |                                        |                                       |                                       | <b>-</b>                              |                          |
| s ar                 | 9              |                                                                        |                    |                                        |                                       |                                       |                                       |                          |
|                      |                |                                                                        |                    |                                        |                                       |                                       |                                       |                          |
| ត្ត៍ 1               | 10             |                                                                        |                    |                                        |                                       |                                       | T                                     |                          |
| Tat                  |                |                                                                        |                    |                                        |                                       |                                       |                                       |                          |
| ro indicate that a c | 11             |                                                                        |                    |                                        |                                       |                                       |                                       |                          |
|                      | 0              | you dates on a A.                                                      |                    |                                        |                                       |                                       |                                       |                          |
| Ě                    | SOURC          | CES OF INFORMATION                                                     |                    |                                        | OTHER MAR                             | RIAGES                                |                                       |                          |
| -                    | ~              | Lyn, dates on a. A.<br>ces of INFORMATION<br>C,<br>D,                  |                    |                                        |                                       |                                       |                                       |                          |
|                      |                | N,                                                                     |                    |                                        |                                       |                                       |                                       | -                        |
| 1                    |                |                                                                        |                    |                                        |                                       |                                       |                                       |                          |
|                      |                |                                                                        |                    |                                        |                                       |                                       |                                       |                          |
| -                    |                |                                                                        |                    |                                        |                                       |                                       |                                       |                          |
|                      |                |                                                                        |                    |                                        |                                       |                                       |                                       |                          |