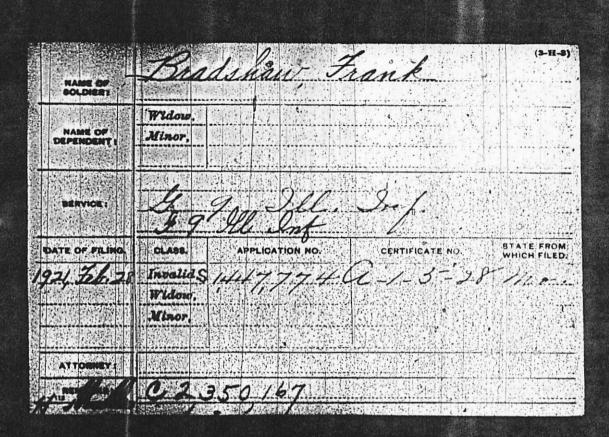

| د                         |
|              |                    |                 | and the second sec |                           |



| NAME OF         | Bradshaw Francis man                                           |
|-----------------|----------------------------------------------------------------|
| NAME OF         | Widow.<br>Minor,                                               |
| BERVICE         | 7662 Ohio Sof                                                  |
| DATE OF FILIND. | OLASS. APPLICATION NO. CERTIFICATE NO. STATE FROM WHICH FILED. |
| 1873. mar 31    | Invalid. 182604 127912                                         |
| ATTOMMET        | Minor,                                                         |
| 200 MUMANUAL    |                                                                |

|                |                       | adde                                  | aus- d       | Trank       |