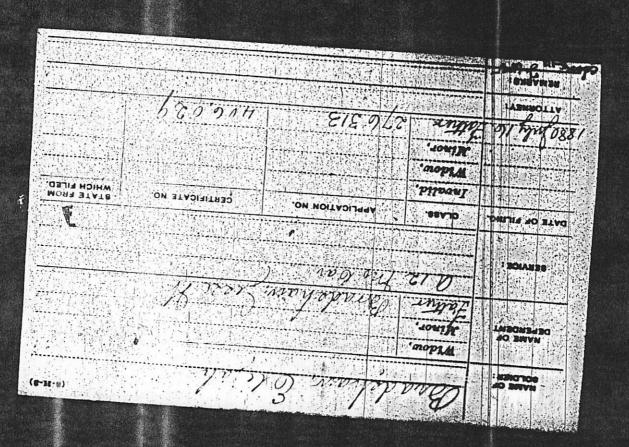

**F**3

| ĺ                    | HUS            | SBAND <u>C.</u> almon                                                  | n Bradshaw         |                                        |                                       |                                       |                                       |                          |
|----------------------|----------------|------------------------------------------------------------------------|--------------------|----------------------------------------|---------------------------------------|---------------------------------------|---------------------------------------|--------------------------|
|                      | Born           | /917 (jPla                                                             | C0                 |                                        |                                       |                                       | · · · · · · · · · · · · · · · · · · · |                          |
|                      | Chr            |                                                                        |                    |                                        |                                       |                                       |                                       |                          |
|                      |                | Pla                                                                    |                    |                                        |                                       |                                       |                                       |                          |
|                      | Died.          |                                                                        | co anglican (Am. ) | A Mantin NR                            |                                       |                                       |                                       | ·                        |
| -                    | BUR.           | IAND'S<br>IER                                                          | co dana (ma        | HUSBAND'S                              |                                       |                                       |                                       |                          |
| child                | HUSB           | ER WIVES                                                               |                    | MOTHER                                 |                                       |                                       |                                       |                          |
| hat                  | WIF            | a 11 TID.                                                              | -                  |                                        |                                       |                                       |                                       |                          |
| ğ                    | Born.          |                                                                        | C0                 |                                        |                                       |                                       |                                       |                          |
| tain                 | Chr.           |                                                                        | Ce                 |                                        |                                       |                                       |                                       |                          |
| <u>~</u>             | Died           |                                                                        | ce                 | 1. Martins MB                          |                                       |                                       |                                       |                          |
| Page                 | Bur.<br>WIFE'  | 5                                                                      | a Anglican Cam, &  | , //////////////////////////////////// |                                       |                                       | · · · · · · · · · · · · · · · · · · · | ·····                    |
| 5 [                  | FATH<br>WIFE'S | S                                                                      |                    | MOTHER                                 |                                       |                                       |                                       |                          |
| ŝ                    | OTHER<br>HUSB  | ANDS                                                                   |                    |                                        |                                       |                                       |                                       |                          |
| ja l                 | SEX            | CHILDREN<br>List each child (whether living or dead) in order of birth | WHEN BORN          | WHERE BORN                             |                                       |                                       | DATE OF FIRST MARRIAGE                | WHEN DIED<br>DAY MONTH Y |
| ž.                   | M<br>F         | Given Names Surname                                                    | DAY MONTH YEAR     | TOWN                                   | COUNTY                                | STATE OR<br>COUNTRY                   | то whom                               |                          |
| ×                    | '              |                                                                        |                    |                                        |                                       |                                       | L                                     |                          |
| 5                    | 2              |                                                                        |                    | •                                      |                                       |                                       |                                       |                          |
| ace                  | -              |                                                                        |                    |                                        |                                       |                                       | ┝╧╾╴╴╸╴╸╸╸┺                           | ·····                    |
| ā                    | 3              | · · · · · · · · · · · · · · · · · · ·                                  |                    |                                        |                                       | · · · · · · · · · · · · · · · · · · · | · · · · · · · · · · · · · · · · · · · |                          |
| š                    |                |                                                                        |                    |                                        |                                       |                                       | <b>├</b> ▲                            |                          |
| eute                 | 4              |                                                                        |                    |                                        | · · · · · · · · · · · · · · · · · · · | <u> </u>                              |                                       |                          |
| S                    |                |                                                                        |                    |                                        |                                       |                                       |                                       |                          |
|                      | 5              |                                                                        |                    |                                        |                                       |                                       |                                       |                          |
| family               |                | ·                                                                      |                    |                                        |                                       |                                       |                                       |                          |
| he fa                | 6              |                                                                        |                    |                                        |                                       |                                       |                                       |                          |
| ະເ                   | 7              |                                                                        |                    |                                        |                                       |                                       |                                       |                          |
| r of                 | ′              |                                                                        |                    |                                        |                                       |                                       |                                       |                          |
| ŝ                    | 8              |                                                                        |                    |                                        |                                       |                                       |                                       | ·····                    |
| Se                   |                |                                                                        |                    |                                        |                                       |                                       | <b>-</b>                              |                          |
| s ar                 | 9              |                                                                        |                    |                                        |                                       |                                       |                                       |                          |
|                      |                |                                                                        |                    |                                        |                                       |                                       |                                       |                          |
| ត្ត៍ 1               | 10             |                                                                        |                    |                                        |                                       |                                       | T                                     |                          |
| Tat                  |                |                                                                        |                    |                                        |                                       |                                       |                                       |                          |
| ro indicate that a c | 11             |                                                                        |                    |                                        |                                       |                                       |                                       |                          |
|                      | 0              | you dates on a A.                                                      |                    |                                        |                                       |                                       |                                       |                          |
| Ě                    | SOURC          | CES OF INFORMATION                                                     |                    |                                        | OTHER MAR                             | RIAGES                                |                                       |                          |
| -                    | ~              | Lyn, dates on a. A.<br>ces of INFORMATION<br>C,<br>D,                  |                    |                                        |                                       |                                       |                                       |                          |
|                      |                | N,                                                                     |                    |                                        |                                       |                                       |                                       | -                        |
| 1                    |                |                                                                        |                    |                                        |                                       |                                       |                                       |                          |
|                      |                |                                                                        |                    |                                        |                                       |                                       |                                       |                          |
| -                    |                |                                                                        |                    |                                        |                                       |                                       |                                       |                          |
|                      |                |                                                                        |                    |                                        |                                       |                                       |                                       |                          |