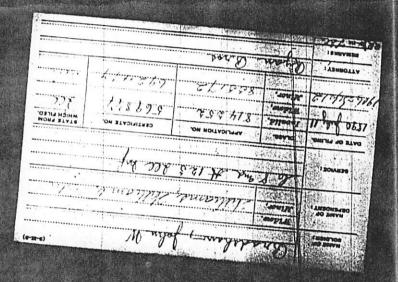

**F**3

| ĺ                    | HUS            | SBAND <u>C.</u> almon                                                  | n Bradshaw         |                                        |                                       |                                       |                                       |                          |
|----------------------|----------------|------------------------------------------------------------------------|--------------------|----------------------------------------|---------------------------------------|---------------------------------------|---------------------------------------|--------------------------|
|                      | Born           | /917 (jPla                                                             | C0                 |                                        |                                       |                                       | · · · · · · · · · · · · · · · · · · · |                          |
|                      | Chr            |                                                                        |                    |                                        |                                       |                                       |                                       |                          |
|                      |                | Pla                                                                    |                    |                                        |                                       |                                       |                                       |                          |
|                      | Died.          |                                                                        | co anglican (Am. ) | A Mantin NR                            |                                       |                                       |                                       | ·                        |
| -                    | BUR.           | IAND'S<br>IER                                                          | co dana (ma        | HUSBAND'S                              |                                       |                                       |                                       |                          |
| child                | HUSB           | ER WIVES                                                               |                    | MOTHER                                 |                                       |                                       |                                       |                          |
| hat                  | WIF            | a 11 TID.                                                              | -                  |                                        |                                       |                                       |                                       |                          |
| ğ                    | Born.          |                                                                        | C0                 |                                        |                                       |                                       |                                       |                          |
| tain                 | Chr.           |                                                                        | Ce                 |                                        |                                       |                                       |                                       |                          |
| <u>~</u>             | Died           |                                                                        | ce                 | 1. Martins MB                          |                                       |                                       |                                       |                          |
| Page                 | Bur.<br>WIFE'  | 5                                                                      | a Anglican Cam, &  | , //////////////////////////////////// |                                       |                                       | · · · · · · · · · · · · · · · · · · · | ·····                    |
| 5 [                  | FATH<br>WIFE'S | S                                                                      |                    | MOTHER                                 |                                       |                                       |                                       |                          |
| ŝ                    | OTHER<br>HUSB  | ANDS                                                                   |                    |                                        |                                       |                                       |                                       |                          |
| ja l                 | SEX            | CHILDREN<br>List each child (whether living or dead) in order of birth | WHEN BORN          | WHERE BORN                             |                                       |                                       | DATE OF FIRST MARRIAGE                | WHEN DIED<br>DAY MONTH Y |
| ž.                   | M<br>F         | Given Names Surname                                                    | DAY MONTH YEAR     | TOWN                                   | COUNTY                                | STATE OR<br>COUNTRY                   | то whom                               |                          |
| ×                    | '              |                                                                        |                    |                                        |                                       |                                       | L                                     |                          |
| 5                    | 2              |                                                                        |                    | •                                      |                                       |                                       |                                       |                          |
| ace                  | -              |                                                                        |                    |                                        |                                       |                                       | ┝╧╾╴╴╸╴╸╸╸┺                           | ·····                    |
| ā                    | 3              | · · · · · · · · · · · · · · · · · · ·                                  |                    |                                        |                                       | · · · · · · · · · · · · · · · · · · · | · · · · · · · · · · · · · · · · · · · |                          |
| š                    |                |                                                                        |                    |                                        |                                       |                                       | <b>├</b> ▲                            |                          |
| eute                 | 4              |                                                                        |                    |                                        | · · · · · · · · · · · · · · · · · · · | <u> </u>                              |                                       |                          |
| S                    |                |                                                                        |                    |                                        |                                       |                                       |                                       |                          |
|                      | 5              |                                                                        |                    |                                        |                                       |                                       |                                       |                          |
| family               |                | ·                                                                      |                    |                                        |                                       |                                       |                                       |                          |
| he fa                | 6              |                                                                        |                    |                                        |                                       |                                       |                                       |                          |
| ະເ                   | 7              |                                                                        |                    |                                        |                                       |                                       |                                       |                          |
| r of                 | ′              |                                                                        |                    |                                        |                                       |                                       |                                       |                          |
| ŝ                    | 8              |                                                                        |                    |                                        |                                       |                                       |                                       | ·····                    |
| Se                   |                |                                                                        |                    |                                        |                                       |                                       | <b>-</b>                              |                          |
| s ar                 | 9              |                                                                        |                    |                                        |                                       |                                       |                                       |                          |
|                      |                |                                                                        |                    |                                        |                                       |                                       |                                       |                          |
| ត្ត៍ 1               | 10             |                                                                        |                    |                                        |                                       |                                       | T                                     |                          |
| Tat                  |                |                                                                        |                    |                                        |                                       |                                       |                                       |                          |
| ro indicate that a c | 11             |                                                                        |                    |                                        |                                       |                                       |                                       |                          |
|                      | 0              | you dates on a A.                                                      |                    |                                        |                                       |                                       |                                       |                          |
| Ě                    | SOURC          | CES OF INFORMATION                                                     |                    |                                        | OTHER MAR                             | RIAGES                                |                                       |                          |
| -                    | ~              | Lyn, dates on a. A.<br>ces of INFORMATION<br>C,<br>D,                  |                    |                                        |                                       |                                       |                                       |                          |
|                      |                | N,                                                                     |                    |                                        |                                       |                                       |                                       | -                        |
| 1                    |                |                                                                        |                    |                                        |                                       |                                       |                                       |                          |
|                      |                |                                                                        |                    |                                        |                                       |                                       |                                       |                          |
| -                    |                |                                                                        |                    |                                        |                                       |                                       |                                       |                          |
|                      |                |                                                                        |                    |                                        |                                       |                                       |                                       |                          |