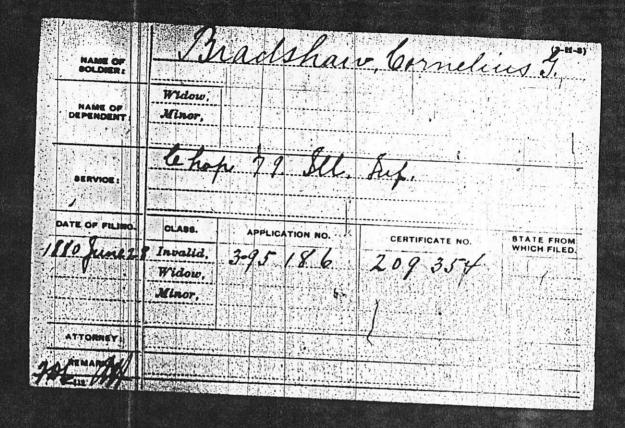

|

Bradebart; Clarke (8-11-8) NAME OF Widow, Gradsha NAME OF Janga Minor. n. BERVICE Oul 2 16 DATE OF FILING CLASS. APPLICATION NO. STATE FROM CERTIFICATE 1894 Invalid Widows Minor. ATTORNEY inerije, Jesel jaj Renetarije .9 ann (S-H-S) an arence NAME OF Widow. NAME OF Minor, rano BERVICE STATE FROM DATE OF FILM APPLICATION NO. CERTIFICATE NO. OLASS. Kans Invalid Widow, Minor. 4 ATTORNEY 394, 4 800 Mar Staller A



| NAME OF                        |                                        | dshow, Clinton                  |                                        |
|--------------------------------|----------------------------------------|---------------------------------|----------------------------------------|
| NAME OF                        | Widow,                                 |                                 | 1911 5 12                              |
| DEPENDENT                      | Minor,                                 | <u> </u>                        | · · · · · · · · · · · · · · · · · · ·  |
|                                |                                        |                                 | ······································ |
|                                | Sel Y