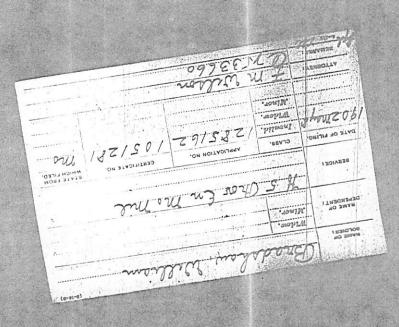

**F**3

| ĺ                    | HUS            | SBAND <u>C.</u> almon                                                  | n Bradshaw         |                                        |                                       |                                       |                                       |                          |
|----------------------|----------------|------------------------------------------------------------------------|--------------------|----------------------------------------|---------------------------------------|---------------------------------------|---------------------------------------|--------------------------|
|                      | Born           | /917 (jPla                                                             | C0                 |                                        |                                       |                                       | · · · · · · · · · · · · · · · · · · · |                          |
|                      | Chr            |                                                                        |                    |                                        |                                       |                                       |                                       |                          |
|                      |                | Pla                                                                    |                    |                                        |                                       |                                       |                                       |                          |
|                      | Died.          |                                                                        | co anglican (Am. ) | A Mantin NR                            |                                       |                                       |                                       | ·                        |
| -                    | BUR.           | IAND'S<br>IER                                                          | co dana (ma        | HUSBAND'S                              |                                       |                                       |                                       |                          |
| child                | HUSB           | ER WIVES                                                               |                    | MOTHER                                 |                                       |                                       |                                       |                          |
| hat                  | WIF            | a 11 TID.                                                              | -                  |                                        |                                       |                                       |                                       |                          |
| ğ                    | Born.          |                                                                        | C0                 |                                        |                                       |                                       |                                       |                          |
| tain                 | Chr.           |                                                                        | Ce                 |                                        |                                       |                                       |                                       |                          |
| <u>~</u>             | Died           |                                                                        | ce                 | 1. Martins MB                          |                                       |                                       |                                       |                          |
| Page                 | Bur.<br>WIFE'  | 5                                                                      | a Anglican Cam, &  | , //////////////////////////////////// |                                       |                                       | · · · · · · · · · · · · · · · · · · · | ·····                    |
| 5 [                  | FATH<br>WIFE'S | S                                                                      |                    | MOTHER                                 |                                       |                                       |                                       |                          |
| ŝ                    | OTHER<br>HUSB  | ANDS                                                                   |                    |                                        |                                       |                                       |                                       |                          |
| ja l                 | SEX            | CHILDREN<br>List each child (whether living or dead) in order of birth | WHEN BORN          | WHERE BORN                             |                                       |                                       | DATE OF FIRST MARRIAGE                | WHEN DIED<br>DAY MONTH Y |
| ž.                   | M<br>F         | Given Names Surname                                                    | DAY MONTH YEAR     | TOWN                                   | COUNTY                                | STATE OR<br>COUNTRY                   | то whom                               |                          |
| ×                    | '              |                                                                        |                    |                                        |                                       |                                       | L                                     |                          |
| 5                    | 2              |                                                                        |                    | •                                      |                                       |                                       |                                       |                          |
| ace                  | -              |                                                                        |                    |                                        |                                       |                                       | ┝╧╾╴╴╸╴╸╸╸┺                           | ·····                    |
| ā                    | 3              | · · · · · · · · · · · · · · · · · · ·                                  |                    |                                        |                                       | · · · · · · · · · · · · · · · · · · · | · · · · · · · · · · · · · · · · · · · |                          |
| š                    |                |                                                                        |                    |                                        |                                       |                                       | <b>├</b> ▲                            |                          |
| eute                 | 4              |                                                                        |                    |                                        | · · · · · · · · · · · · · · · · · · · | <u> </u>                              |                                       |                          |
| S                    |                |                                                                        |                    |                                        |                                       |                                       |                                       |                          |
|                      | 5              |                                                                        |                    |                                        |                                       |                                       |                                       |                          |
| family               |                | ·                                                                      |                    |                                        |                                       |                                       |                                       |                          |
| he fa                | 6              |                                                                        |                    |                                        |                                       |                                       |                                       |                          |
| ະເ                   | 7              |                                                                        |                    |                                        |                                       |                                       |                                       |                          |
| r of                 | ′              |                                                                        |                    |                                        |                                       |                                       |                                       |                          |
| ŝ                    | 8              |                                                                        |                    |                                        |                                       |                                       |                                       | ·····                    |
| Se                   |                |                                                                        |                    |                                        |                                       |                                       | <b>-</b>                              |                          |
| s ar                 | 9              |                                                                        |                    |                                        |                                       |                                       |                                       |                          |
|                      |                |                                                                        |                    |                                        |                                       |                                       |                                       |                          |
| ត្ត៍ 1               | 10             |                                                                        |                    |                                        |                                       |                                       | T                                     |                          |
| Tat                  |                |                                                                        |                    |                                        |                                       |                                       |                                       |                          |
| ro indicate that a c | 11             |                                                                        |                    |                                        |                                       |                                       |                                       |                          |
|                      | 0              | you dates on a A.                                                      |                    |                                        |                                       |                                       |                                       |                          |
| Ě                    | SOURC          | CES OF INFORMATION                                                     |                    |                                        | OTHER MAR                             | RIAGES                                |                                       |                          |
| -                    | ~              | Lyn, dates on a. A.<br>ces of INFORMATION<br>C,<br>D,                  |                    |                                        |                                       |                                       |                                       |                          |
|                      |                | N,                                                                     |                    |                                        |                                       |                                       |                                       | -                        |
| 1                    |                |                                                                        |                    |                                        |                                       |                                       |                                       |                          |
|                      |                |                                                                        |                    |                                        |                                       |                                       |                                       |                          |
| -                    |                |                                                                        |                    |                                        |                                       |                                       |                                       |                          |
|                      |                |                                                                        |                    |                                        |                                       |                                       |                                       |                          |